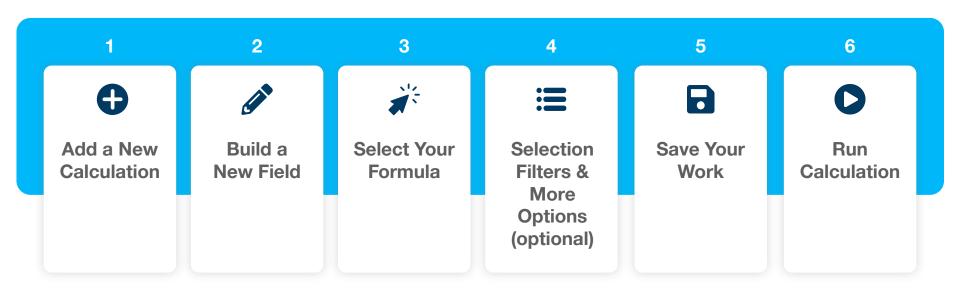

----------------|------------------------|------------------------------|--------------------------------|
| 123      | James            | Adams           | \$8,042.00             | \$8,042.00                   | \$58,042.00                    |
| 485      | David & Florence | <u>Afelskie</u> | \$2,600.00             | \$27,600.00                  | \$2,600.00                     |
| 308      | Steven           | Agarwal         | \$3,200.00             | \$5,200.00                   | \$3,200.00                     |
| 243      | Mary             | Anderson        | \$4,010.00             | \$4,010.00                   | \$24,010.00                    |





Run Report

### **End Result: Create Filters for Your Donor Segments**







### **Creating Calculated Fields in Six Easy Steps**







### **Helpful Reports**

- Top Donor Listing
- Gift Range Report
- Constituent Summary
- Easy Reports
- Export Templates