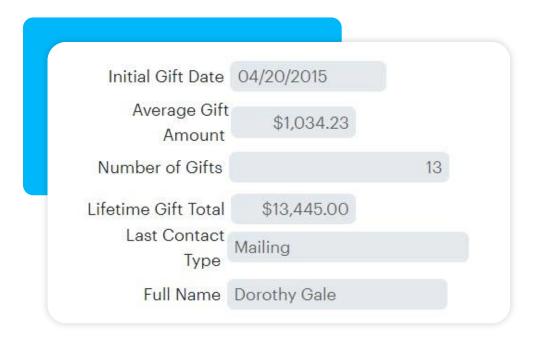

dp donorperfect

COMMUNITY CONFERENCE

## SP\*RK









# Spark Better Results Using Powerful Reporting Features





### Hello, my name is Amanda Tadrzynski

"One little spark of inspiration, is at the heart, of all creation."

#### **CONNECT WITH ME:**



atadrzynski@donorperfect.com







Do you want a way to easily identify you top donors?





Do you want to include soft credits or pledges in your donors' giving totals?



Do you want a quick and easy way to filter for your donor segments?















### **Introducing: Calculated Fields**





- Formulas inside fields
- Sums, Counts, Average, First, Last, plus many more
- Joins character fields
- System and User Created
- Updates data automatically
  - Uses include:
    - Filters
    - Reports
    - Export templates
    - Entry screens



### **End Result: Identifying Top Donors**







### Top Donors Listing Top 5 Donors for New Building Campaign For 5/2/2024

**NEWBUILD2224** 

| Name 🗢                     | ID \$ | NEWBUILD2224 <b>♦</b> | Last Date \$ | Last Amount \$ | Year-to-Date \$ | Last Year-to-Date <b>‡</b> | Grand Total \$ |
|----------------------------|-------|-----------------------|--------------|----------------|-----------------|----------------------------|----------------|
| United Way of Pennsylvania | 506   | 50,000.00             | 8/9/2023     | 50,000.