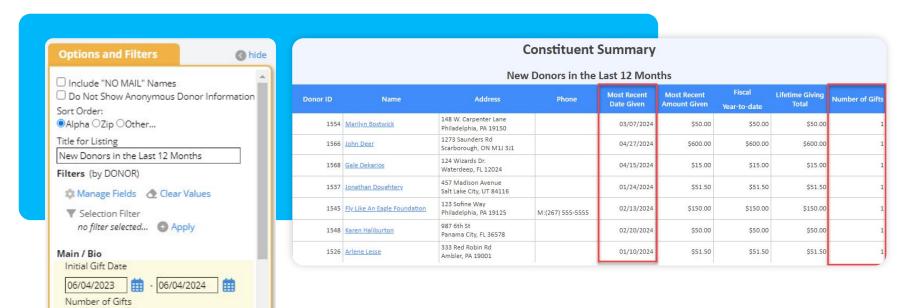

ime Giving<br>with Pleges |
|----------|------------------|-----------------|------------------------|------------------------------|--------------------------------|
| 123      | James            | Adams           | \$8,042.00             | \$8,042.00                   | \$58,042.00                    |
| 485      | David & Florence | <u>Afelskie</u> | \$2,600.00             | \$27,600.00                  | \$2,600.00                     |
| 308      | Steven           | Agarwal         | \$3,200.00             | \$5,200.00                   | \$3,200.00                     |
| 243      | Mary             | Anderson        | \$4,010.00             | \$4,010.00                   | \$24,010.00                    |





Run Report

### **End Result: Create Filters for Your Donor Segments**







### **Creating Calculated Fields in Six Easy Steps**







### **Helpful Reports**

- Top Donor Listing
- Gift Range Report
- Constituent Summary
- Easy Reports
- Export Templates